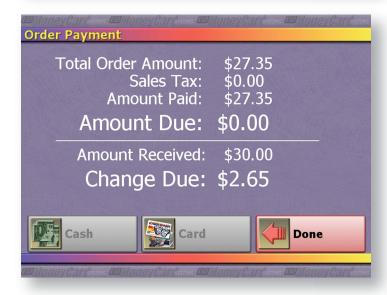

Inventory control and retail product sales utilize an easy to use bar code scanner and with the optional digital drop-off scale, orders can be tracked by the ounce; the thermal receipt printer prints in triplicate for drop-off orders providing the customer with all details. POS comes standard with a lockable secure cash drawer and pin number activated system, it is possible to track every dollar in the store touched by each employee.