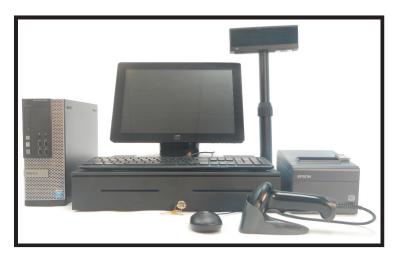

The ESD POS System is a package that includes both Hardware and Software. POS allows an operator to manage all aspects of their business from drop-off laundry, dry cleaning, alterations and over the counter sales, to inventory control and function as employee time clock. With the easy to use POS touch screen operation, order entry, customer information and detailed order instructions are entered into the system in just seconds. POS is completely bi-lingual and allows the operator to choose between English or Spanish displays. The POS System features bright and easy to read icons throughout making the ESD POS system the most user friendly product available in the industry.

Inventory control and retail product sales utilize an easy to use bar code scanner and with the optional digital drop-off scale, orders can be tracked by the ounce; the thermal receipt printer prints in triplicate for drop-off orders providing the customer with all details. POS comes standard with a lockable secure cash drawer and pin number activated system, it is possible to track every dollar in the store touched by each employee.

## **ESD POS System Benefits:**

- **Easy to Use Touch Screen Operation**
- **☑** Thermal Receipt Printer
- ✓ Secure Cash drawer
- **☑** Complete Integration with ESD Card System
- **☑** Optional Digital Scale with Laundry Basket
- ☑ Optional Credit and Debit Card Acceptance