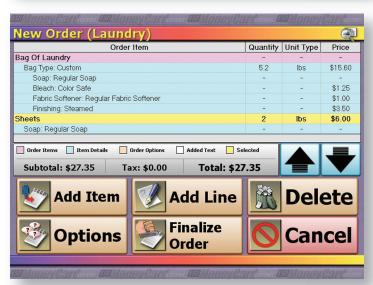

The ESD POS System is a package that includes both Hardware and Software. POS allows an operator to manage all aspects of their business from drop-off laundry, dry cleaning, alterations and over the counter sales, to inventory control and function as employee time clock. With the easy to use POS touch screen operation, order entry, customer information and detailed order instructions are entered into the system in just seconds. POS is completely bi-lingual and allows the operator to choose between English or Spanish displays. The POS System features bright and easy to read icons throughout making the ESD POS system the most user friendly product available in the industry.

Inventory control and retail product sales utilize an easy to use bar code scanner and with the optional digital drop-off scale, orders can be tracked by the ounce; the thermal receipt printer prints in triplicate for drop-off orders providing the customer with all details. POS comes standard with a lockable secure cash drawer and pin number activated system, it is possible to track every dollar in the store touched by each employee.