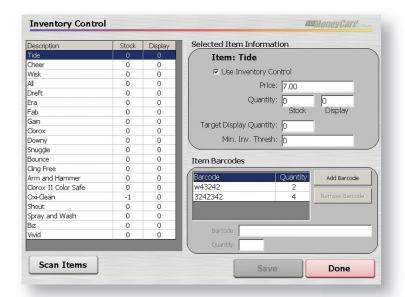

Inventory control and retail product sales utilize an easy to use bar code scanner and with the optional digital drop-off scale, orders can be tracked by the ounce; the thermal receipt printer prints in triplicate for drop-off orders providing the customer with all details. POS comes standard with a lockable secure cash drawer and pin number activated system, it is possible to track every dollar in the store touched by each employee.