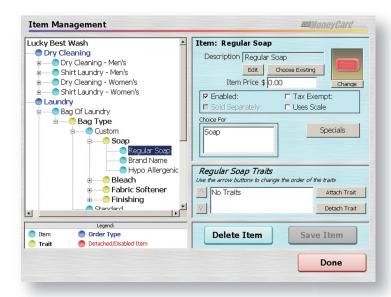

The ESD POS System is a package that includes both Hardware and Software. POS allows an operator to manage all aspects of their business from drop-off laundry, dry cleaning, alterations and over the counter sales, to inventory control and function as employee time clock. With the easy to use POS touch screen operation, order entry, customer information and detailed order instructions are entered into the system in just seconds. POS is completely bi-lingual and allows the operator to choose between English or Spanish displays. The POS System features bright and easy to read icons throughout making the ESD POS system the most user friendly product available in the industry.